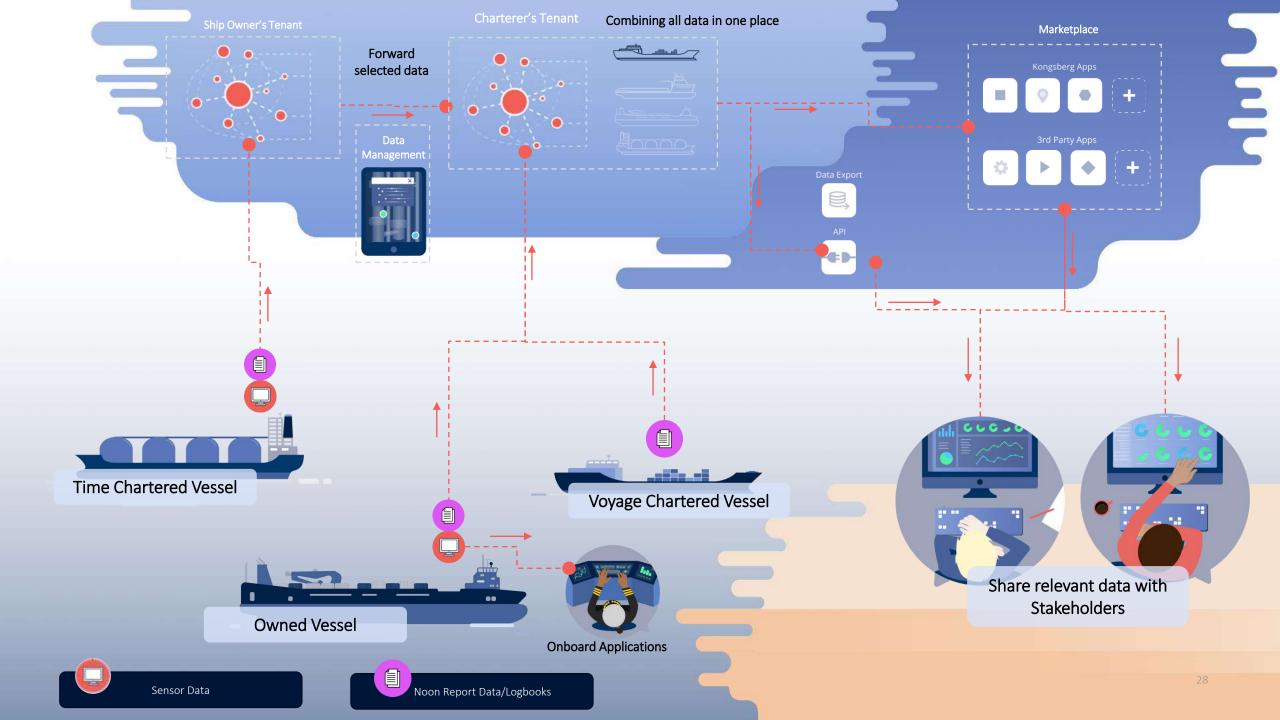

## Asset & Compliance Management Right data – Right people – Right time – Right decisions

# Transparency

# Introducing: Vessel Insight & Kognifai Marketplace

### ONE data Infrastructure – Forever Flexible

Humanized data at your fingertips – Applications at your hand

Cybersecurity and Privacy – By Design

Running on data collection & contextualisation from Vessel Insight