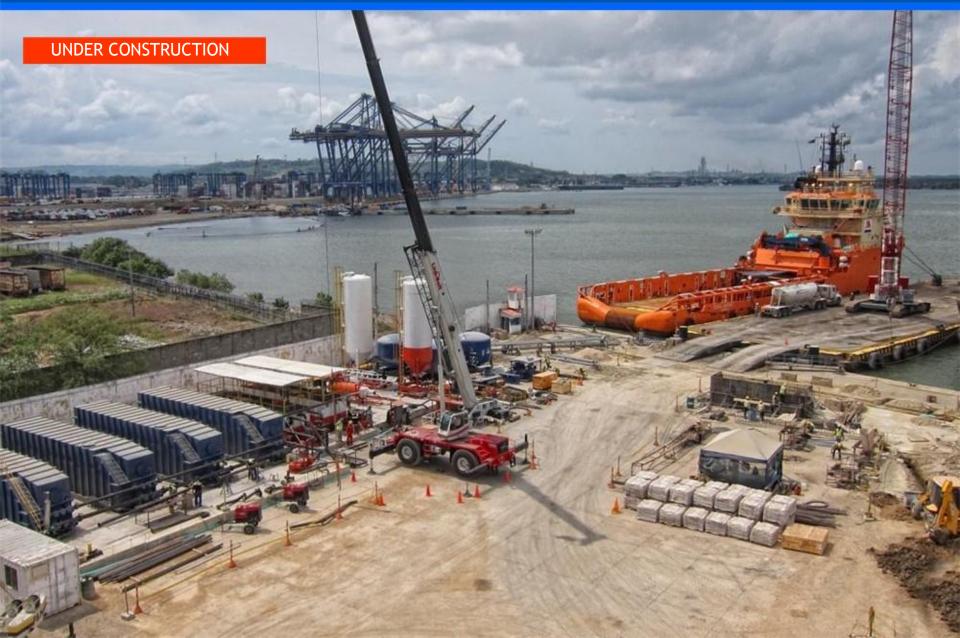

#### GENERAL VIEW | JULY 2012

- 1) Wharfage
- 2) Mud and cement plants
- 3) Water tank
- 4) Office building for 55 people
- 5) Infirmary
- 6) 2.100 m2 Warehouse
- 7) Temporal Waste Storage
- 8) 7.600 m2 Casing storage yard
- 9) Pre stowage zone