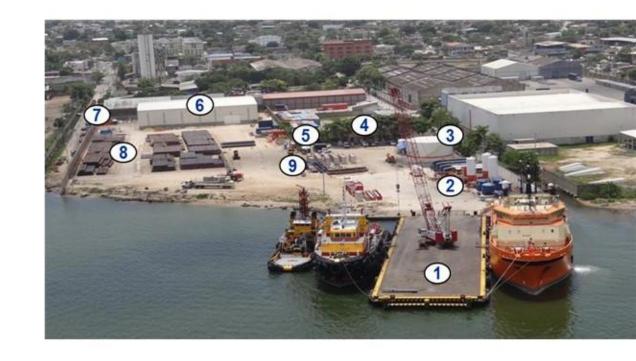

#### GENERAL VIEW | JULY 2012

- 1) Wharfage
- 2) Mud and cement plants
- 3) Water tank
- 4) Office building for 55 people
- 5) Infirmary
- 6) 2.100 m2 Warehouse
- 7) Temporal Waste Storage
- 8) 7.600 m2 Casing storage yard
- 9) Pre stowage zone