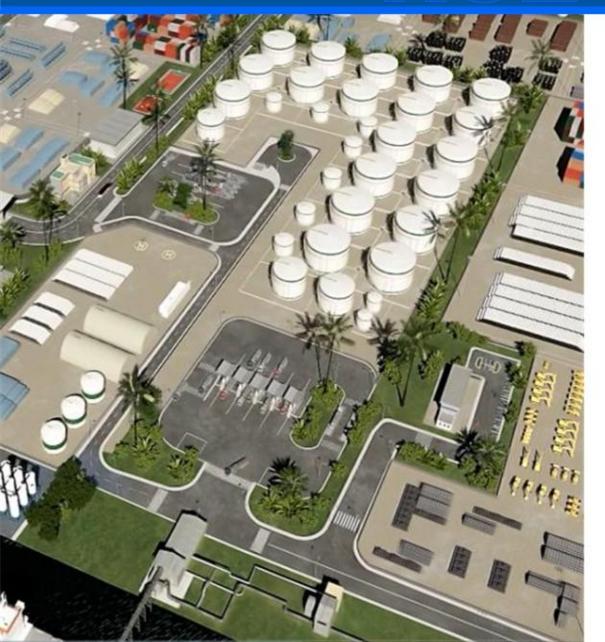

# HYDROCARBONS AND DERIVATIVES STORAGE TERMINAL

- LIQUIDS TERMINAL FOR TANKERS AND BARGES.
- 2 MILLION BLS STORAGE CAPACITY.
- RECEIPT AND DELIVERY OF LIQUIDS OPERATION (BY RIVER AND GROUND).