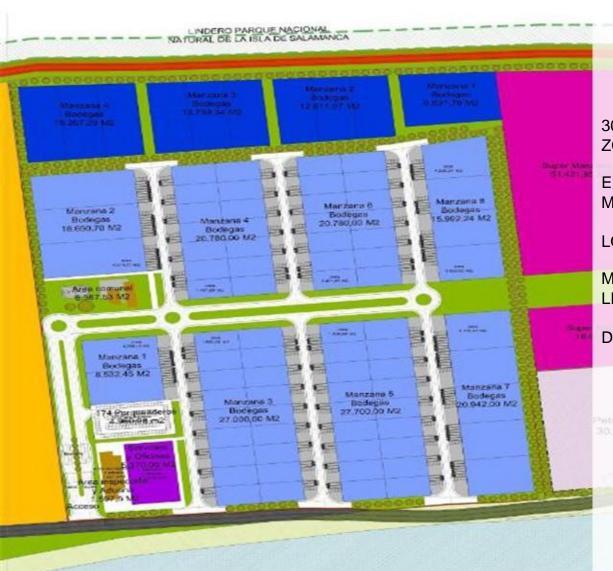

### **INDUSTRIAL PARK: 90 HCT**

30 HECTS ASSIGNED AS PERMANENT FREE ZONE

ENERGY RELATED CLIENTS (OIL, GAS AND MINING)

LOGISTICS AND BUSINESS PLATFORM.

METERS AWAY FROM MULTIPURPOSE AND LIQUIDS TERMINAL.

DIRECT CONECTION TO NATIONAL ROADS.