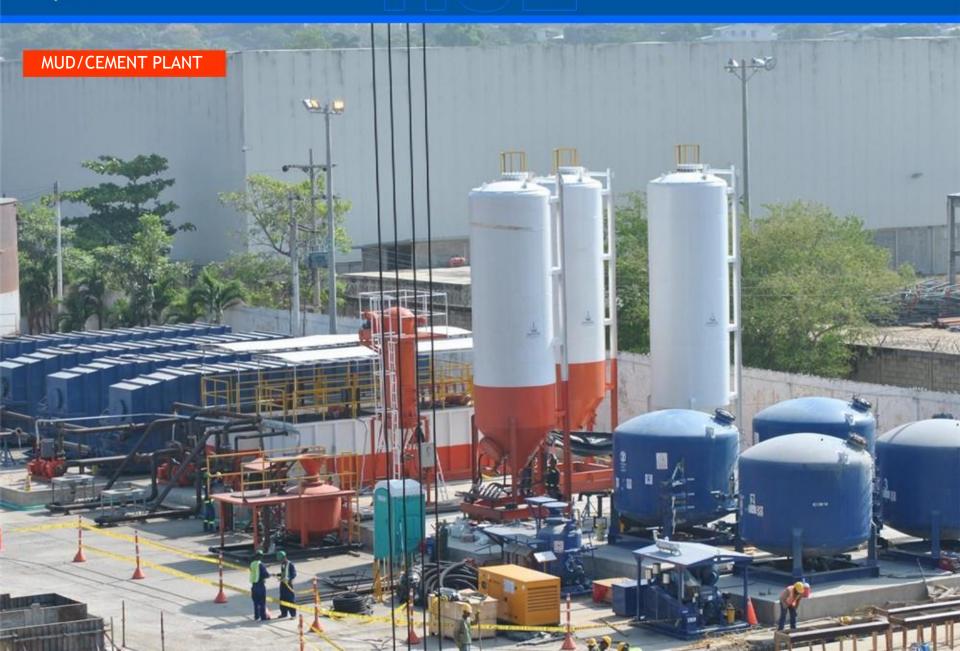

#### GENERAL VIEW | JULY 2012

- 1) Wharfage
- 2) Mud and cement plants
- 3) Water tank
- 4) Office building for 55 people
- 5) Infirmary
- 6) 2.100 m2 Warehouse
- 7) Temporal Waste Storage
- 8) 7.600 m2 Casing storage yard
- 9) Pre stowage zone