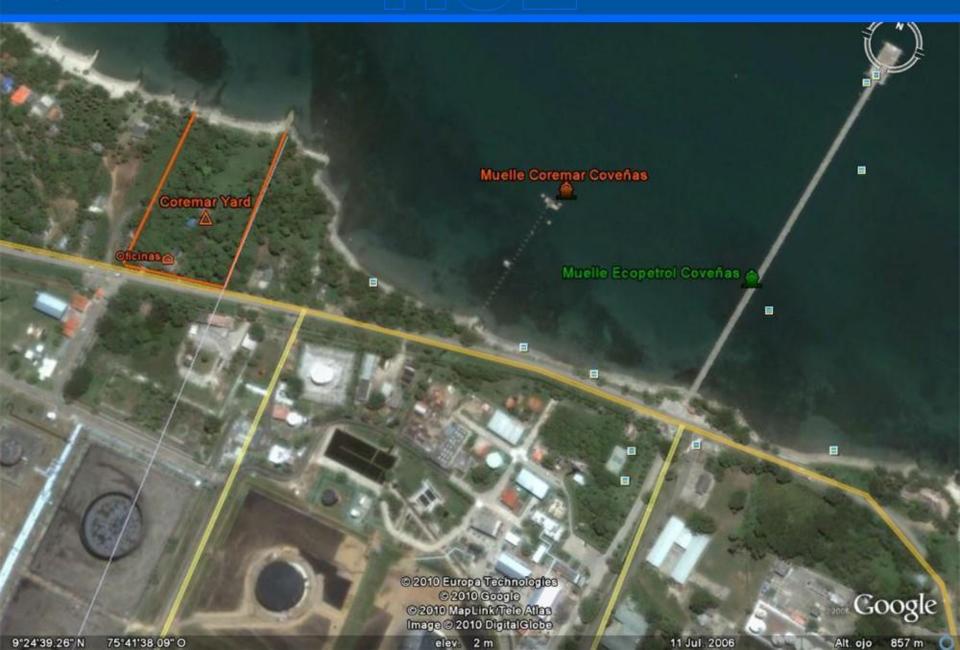

- STRATEGIC LOCATION WITH CLOSE ACCCESS TO LIQUIDS AND MULTIPURPOSE TERMINAL.
- INDUSTRY RELATED TO MINING AND ENERGY SECTOR.





### **INDUSTRIAL PARK: 90 HCT**

30 HECTS ASSIGNED AS PERMANENT FREE ZONE

ENERGY RELATED CLIENTS (OIL, GAS AND MINING)

LOGISTICS AND BUSINESS PLATFORM.

METERS AWAY FROM MULTIPURPOSE AND LIQUIDS TERMINAL.

DIRECT CONECTION TO NATIONAL ROADS.























# HSIE

























































#### GENERAL VIEW | JULY 2012

- 1) Wharfage
- 2) Mud and cement plants
- 3) Water tank
- 4) Office building for 55 people
- 5) Infirmary
- 6) 2.100 m2 Warehouse
- 7) Temporal Waste Storage
- 8) 7.600 m2 Casing storage yard
- 9) Pre stowage zone



















# HSIE

## PORTS & TERMINALS DIVISION FAST RESPONSE FACILITY















#### STRATEGIC LOCATION