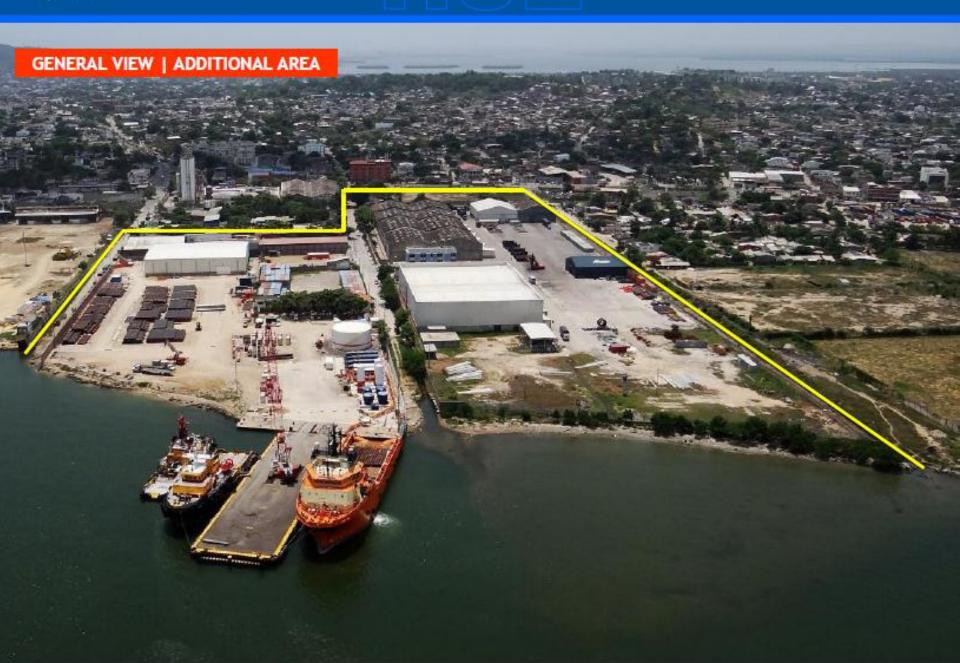

### **INDUSTRIAL PARK: 90 HCT**

30 HECTS ASSIGNED AS PERMANENT FREE ZONE

ENERGY RELATED CLIENTS (OIL, GAS AND MINING)

LOGISTICS AND BUSINESS PLATFORM.

METERS AWAY FROM MULTIPURPOSE AND LIQUIDS TERMINAL.

DIRECT CONECTION TO NATIONAL ROADS.