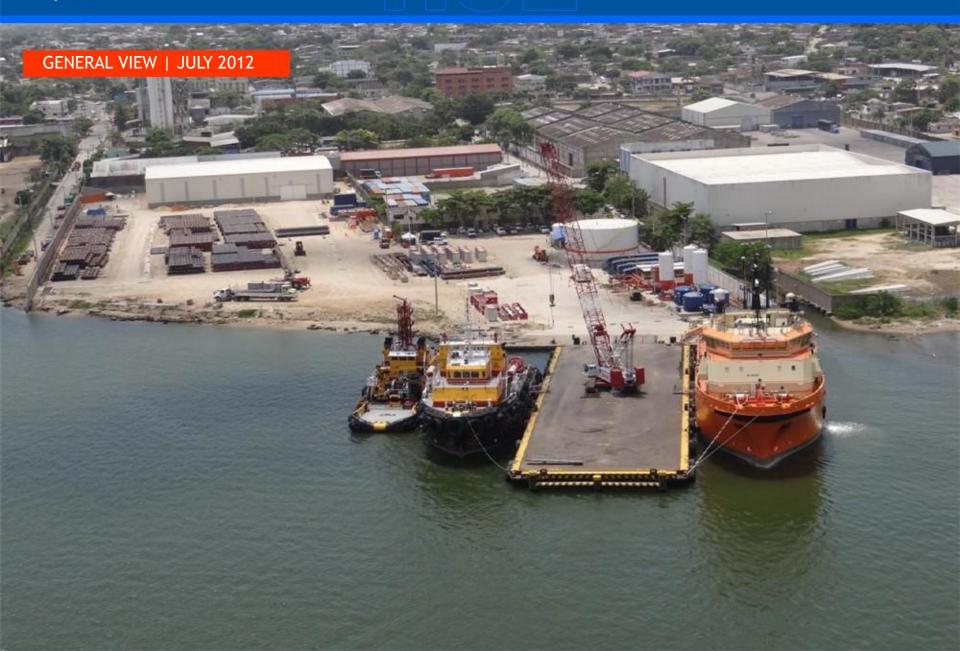

#### GENERAL VIEW | JULY 2012

- 1) Wharfage
- 2) Mud and cement plants
- 3) Water tank
- 4) Office building for 55 people
- 5) Infirmary
- 6) 2.100 m2 Warehouse
- 7) Temporal Waste Storage
- 8) 7.600 m2 Casing storage yard
- 9) Pre stowage zone