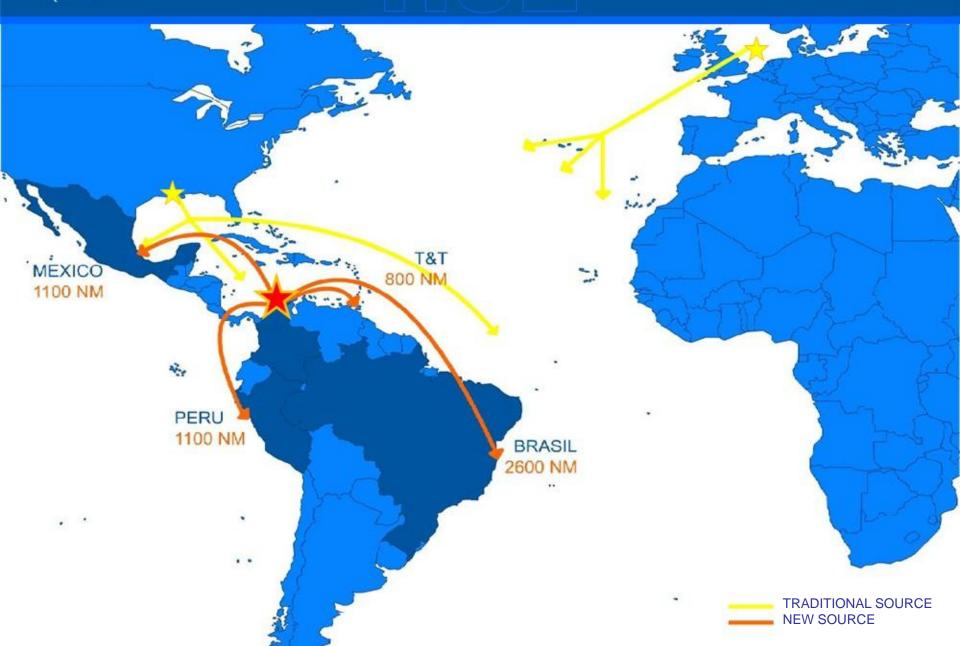

## **SHORE BASE - WELL DISTANCES**

VS

**SHORE BASE - LOGISTICS SOLUTIONS** 

**USA** 

PORT FOURCHON SERVES 90% OF ALL EXPLORATORY WELLS IN US GULF