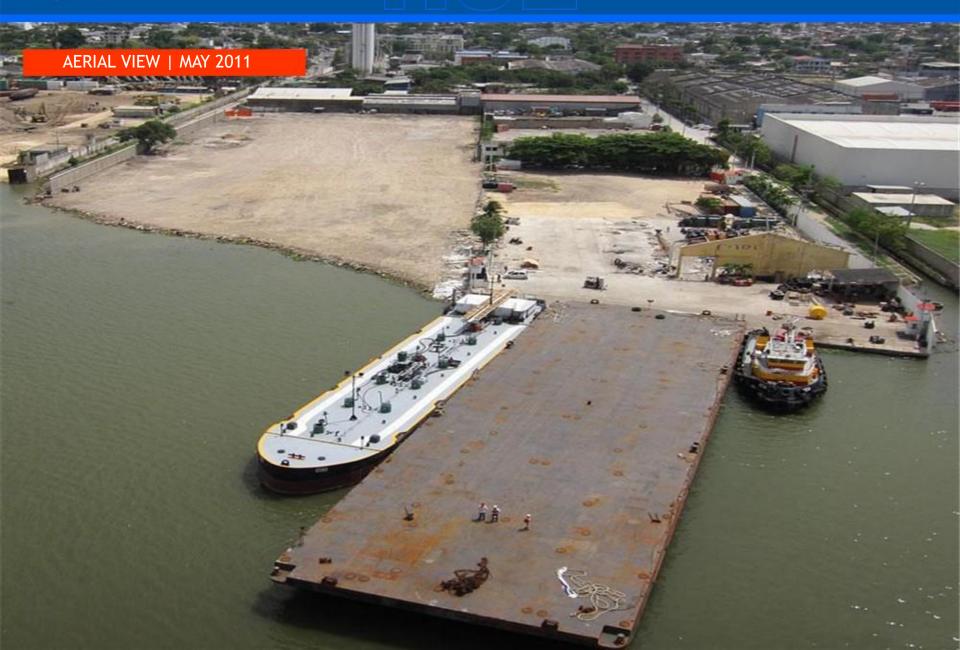

#### GENERAL VIEW | JULY 2012

- 1) Wharfage
- 2) Mud and cement plants
- 3) Water tank
- 4) Office building for 55 people
- 5) Infirmary
- 6) 2.100 m2 Warehouse
- 7) Temporal Waste Storage
- 8) 7.600 m2 Casing storage yard
- 9) Pre stowage zone