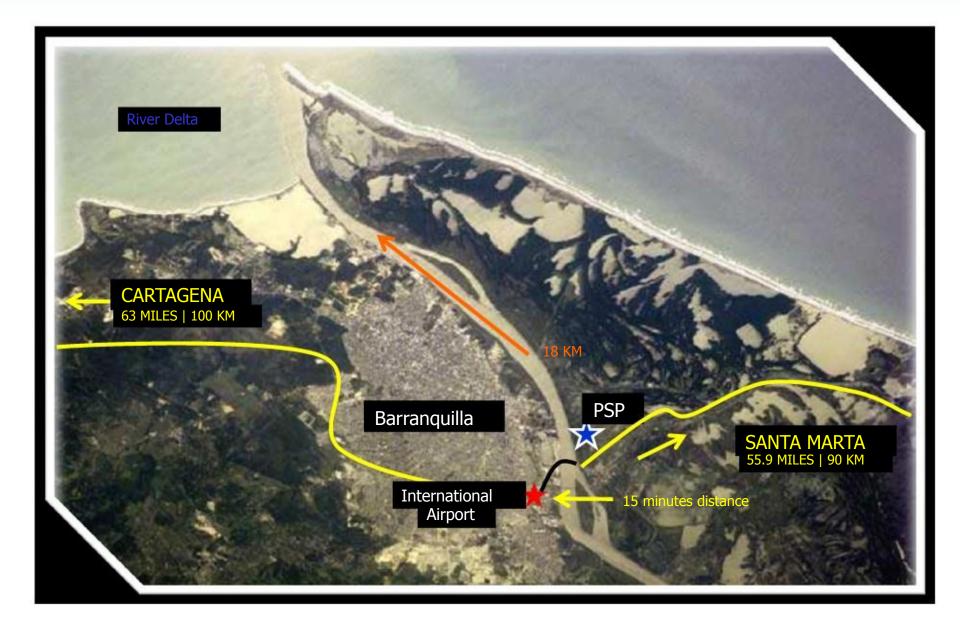

MARITIME TRANSP. & LOGISTICS



**PORTS AND TERMINALS** 



**OFFSHORE** 



# **COREMAR GROUP**



HARBOUR TOWAGE



FUFL DISTRIBUTION



MARITIME TRANSPORT DIVISION



PORTS AND TERMINALS



**OFFSHORE DIVISION** 







LOGISTICS SOLUTIONS FOR THE ENERGY SECTOR IN THE SEAS OF LATIN AMERICA AND THE CARIBBEAN









**Logistics Support** 

**Cargo Transportation** 

**Anchor Handling** 

**Personnel Transportation** 

International, National and Local Towage

Contingency, Rescue and Salvage









































### **OFFSHORE DIVISION**





















## **SHORE BASE - WELL DISTANCES**

VS

**SHORE BASE - LOGISTICS SOLUTIONS** 







**USA** 





PORT FOURCHON SERVES 90% OF ALL EXPLORATORY WELLS IN US GULF







#### **BRAZIL**















































# HYDROCARBONS AND DERIVATIVES STORAGE TERMINAL

- LIQUIDS TERMINAL FOR TANKERS AND BARGES.
- 2 MILLION BLS STORAGE CAPACITY.
- RECEIPT AND DELIVERY OF LIQUIDS OPERATION (BY RIVER AND GROUND).

#### **HYDROCARBONS ZONE**

- STRATEGIC LOCATION WITH CLOSE ACCCESS TO LIQUIDS AND MULTIPURPOSE TERMINAL.
- INDUSTRY RELATED TO MINING AND ENERGY SECTOR.





### **INDUSTRIAL PARK: 90 HCT**

30 HECTS ASSIGNED AS PERMANENT FREE ZONE

ENERGY RELATED CLIENTS (OIL, GAS AND MINING)

LOGISTICS AND BUSINESS PLATFORM.

METERS AWAY FROM MULTIPURPOSE AND LIQUIDS TERMINAL.

DIRECT CONECTION TO NATIONAL ROADS.























# HSIE

























































#### GENERAL VIEW | JULY 2012

- 1) Wharfage
- 2) Mud and cement plants
- 3) Water tank
- 4) Offic