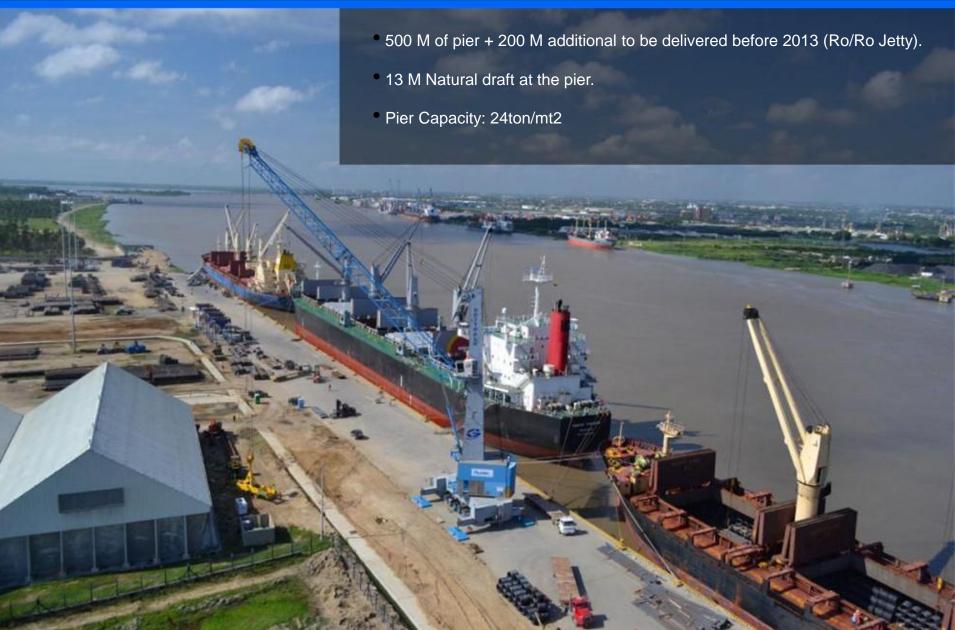

#### GENERAL VIEW | JULY 2012

- 1) Wharfage
- 2) Mud and cement plants
- 3) Water tank
- 4) Office building for 55 people
- 5) Infirmary
- 6) 2.100 m2 Warehouse
- 7) Temporal Waste Storage
- 8) 7.600 m2 Casing storage yard
- 9) Pre stowage zone