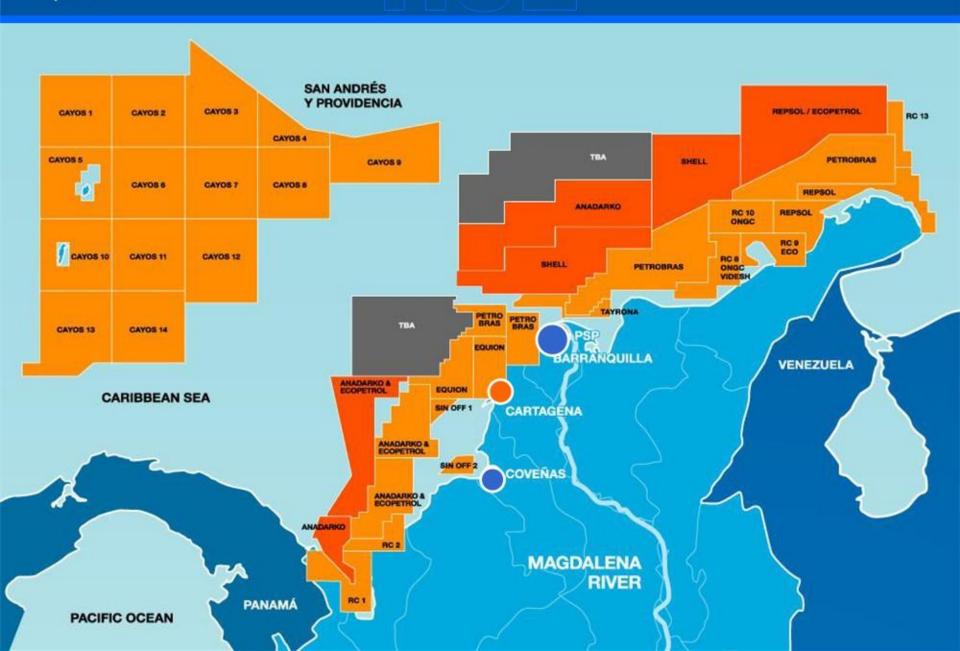

## **SHORE BASE - WELL DISTANCES**

VS

**SHORE BASE - LOGISTICS SOLUTIONS** 

**USA** 

PORT FOURCHON SERVES 90% OF ALL EXPLORATORY WELLS IN US GULF