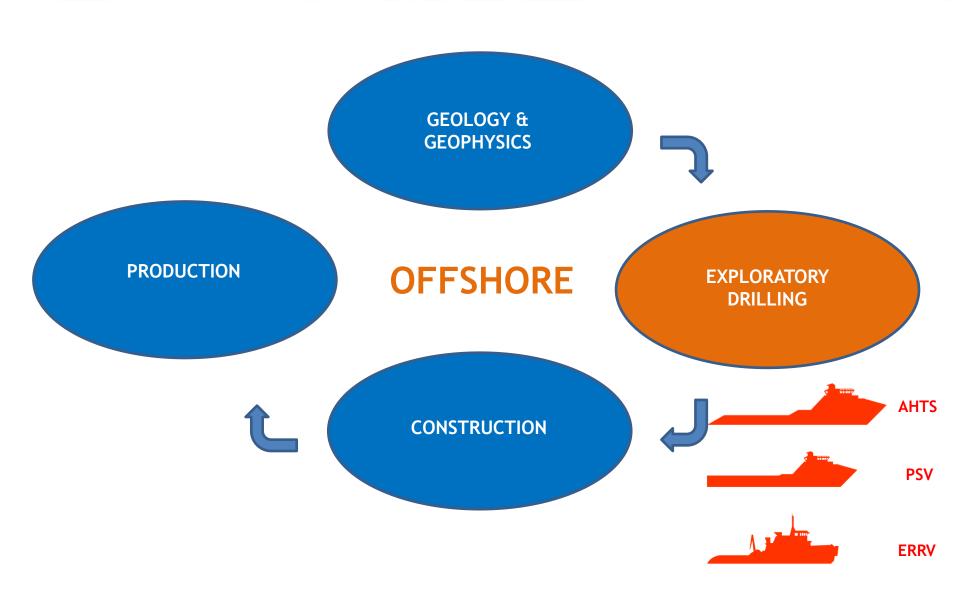

"A MARITIME GROUP"

## "A DIFFERENT APPROACH TO OFFSHORE LOGISTICS"





# **COLOMBIA**













### **COREMAR GROUP DIVISIONS**



HARBOUR TOWAGE



**FUEL DISTRIBUTION** 



MARITIME TRANSP. & LOGISTICS



**PORTS AND TERMINALS** 



**OFFSHORE** 



# **COREMAR GROUP**



HARBOUR TOWAGE



FUFL DISTRIBUTION



MARITIME TRANSPORT DIVISION



PORTS AND TERMINALS



**OFFSHORE DIVISION** 







LOGISTICS SOLUTIONS FOR THE ENERGY SECTOR IN THE SEAS OF LATIN AMERICA AND THE CARIBBEAN









**Logistics Support** 

**Cargo Transportation** 

**Anchor Handling** 

**Personnel Transportation** 

International, National and Local Towage

Contingency, Rescue and Salvage









































### **OFFSHORE DIVISION**





















## **SHORE BASE - WELL DISTANCES**

VS

**SHORE BASE - LOGISTICS SOLUTIONS** 







**USA** 





PORT FOURCHON SERVES 90% OF ALL EXPLORATORY WELLS IN US GULF







#### **BRAZIL**















































# HYDROCARBONS AND DERIVATIVES STORAGE TERMINAL

- LIQUIDS TERMINAL FOR TANKERS AND BARGES.
- 2 MILLION BLS STORAGE CAPACITY.
- RECEIPT AND DELIVERY OF LIQUIDS OPERATION (BY RIVER AND GROUND).

#### **HYDROCARBONS ZONE**

- STRATEGIC LOCATION WITH CLOSE ACCCESS TO LIQUIDS AND MULTIPURPOSE TERMINAL.
- INDUSTRY RELATED TO MINING AND ENERGY SECTOR.





### **INDUSTRIAL PARK: 90 HCT**

30 HECTS ASSIGNED AS PERMANENT FREE ZONE

ENERGY RELATED CLIENTS (OIL, GAS AND MINING)

LOGISTICS AND BUSINESS PLATFORM.

METERS AWAY FROM MULTIPURPOSE AND LIQUIDS TERM