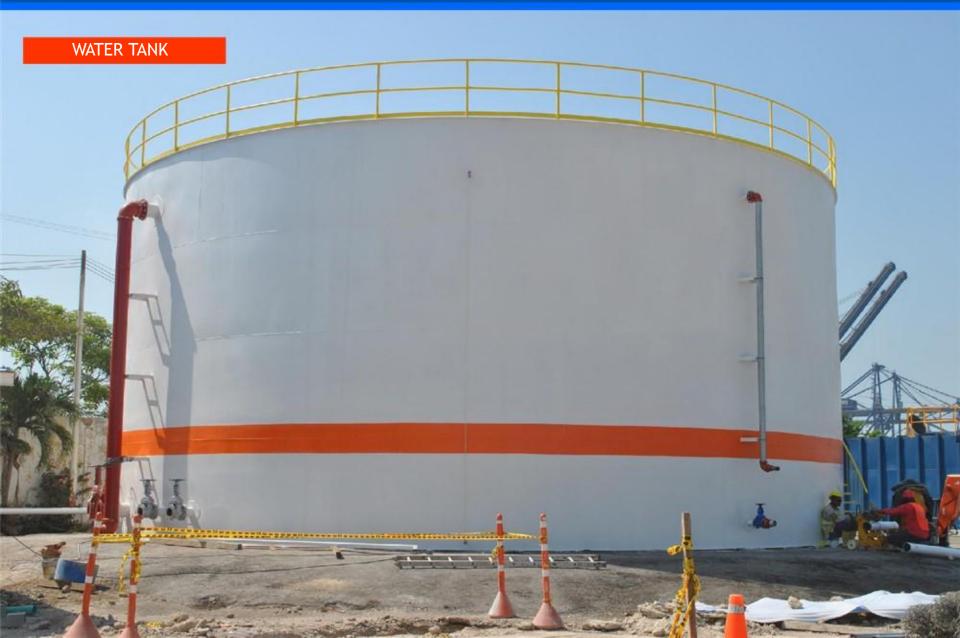

#### GENERAL VIEW | JULY 2012

- 1) Wharfage
- 2) Mud and cement plants
- 3) Water tank
- 4) Office building for 55 people
- 5) Infirmary
- 6) 2.100 m2 Warehouse
- 7) Temporal Waste Storage
- 8) 7.600 m2 Casing storage yard
- 9) Pre stowage zone