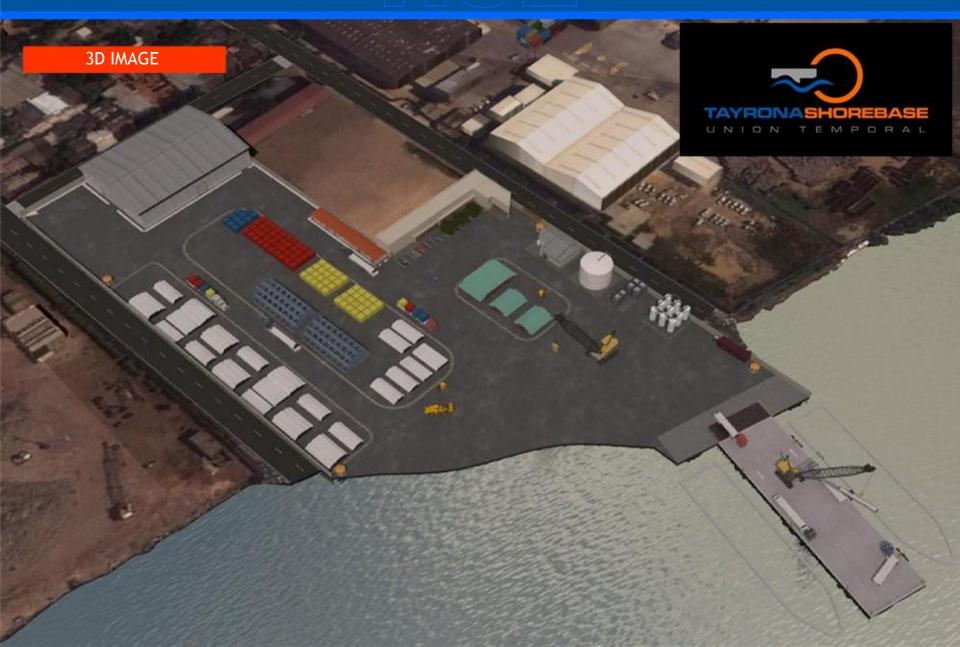

#### GENERAL VIEW | JULY 2012

- 1) Wharfage
- 2) Mud and cement plants
- 3) Water tank
- 4) Office building for 55 people
- 5) Infirmary
- 6) 2.100 m2 Warehouse
- 7) Temporal Waste Storage
- 8) 7.600 m2 Casing storage yard
- 9) Pre stowage zone