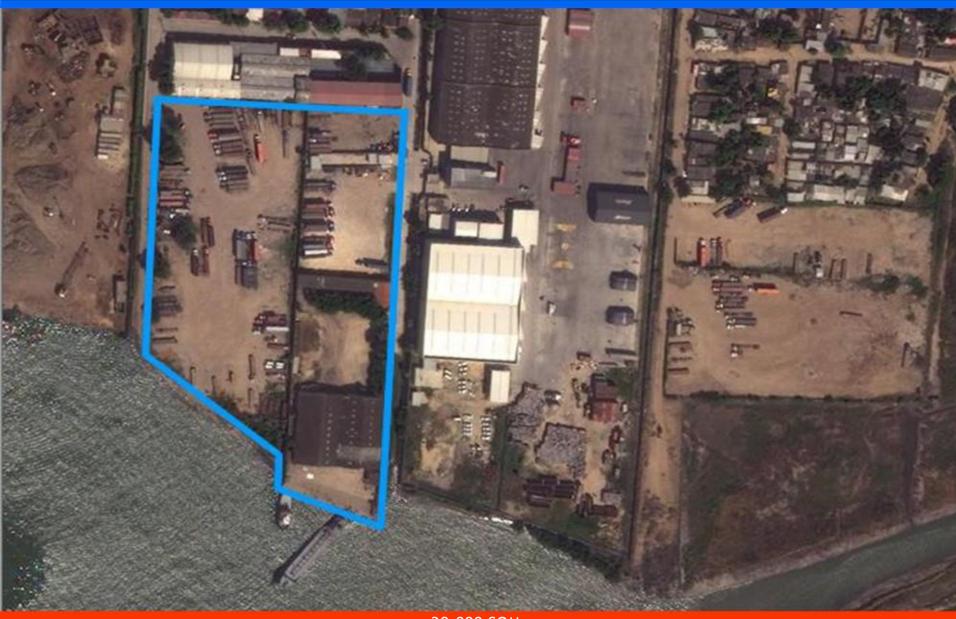

#### GENERAL VIEW | JULY 2012

- 1) Wharfage
- 2) Mud and cement plants
- 3) Water tank
- 4) Office building for 55 people
- 5) Infirmary
- 6) 2.100 m2 Warehouse
- 7) Temporal Waste Storage
- 8) 7.600 m2 Casing storage yard
- 9) Pre stowage zone