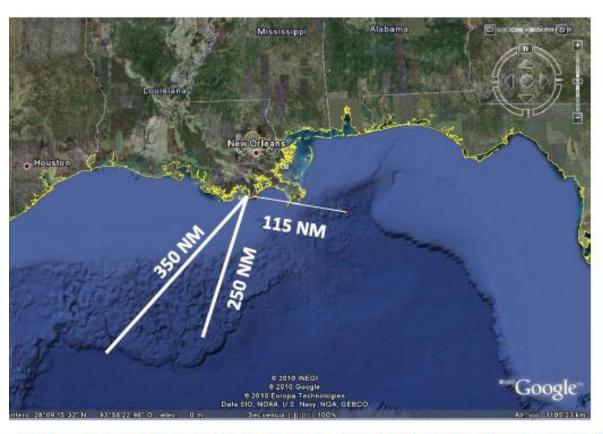

## **SHORE BASE - WELL DISTANCES**

VS

**SHORE BASE - LOGISTICS SOLUTIONS** 

**USA** 

PORT FOURCHON SERVES 90% OF ALL EXPLORATORY WELLS IN US GULF