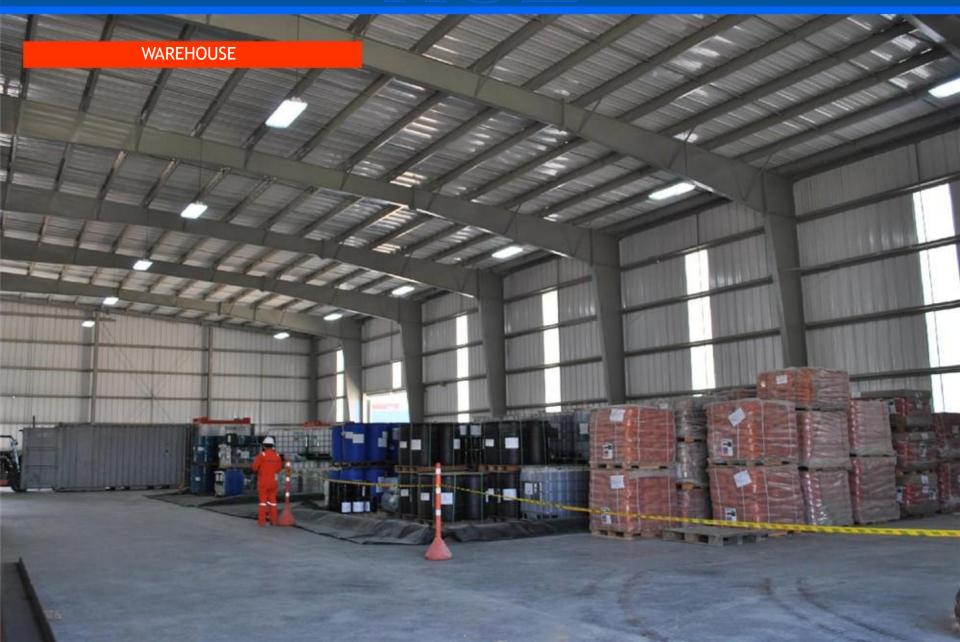

#### GENERAL VIEW | JULY 2012

- 1) Wharfage
- 2) Mud and cement plants
- 3) Water tank
- 4) Office building for 55 people
- 5) Infirmary
- 6) 2.100 m2 Warehouse
- 7) Temporal Waste Storage
- 8) 7.600 m2 Casing storage yard
- 9) Pre stowage zone