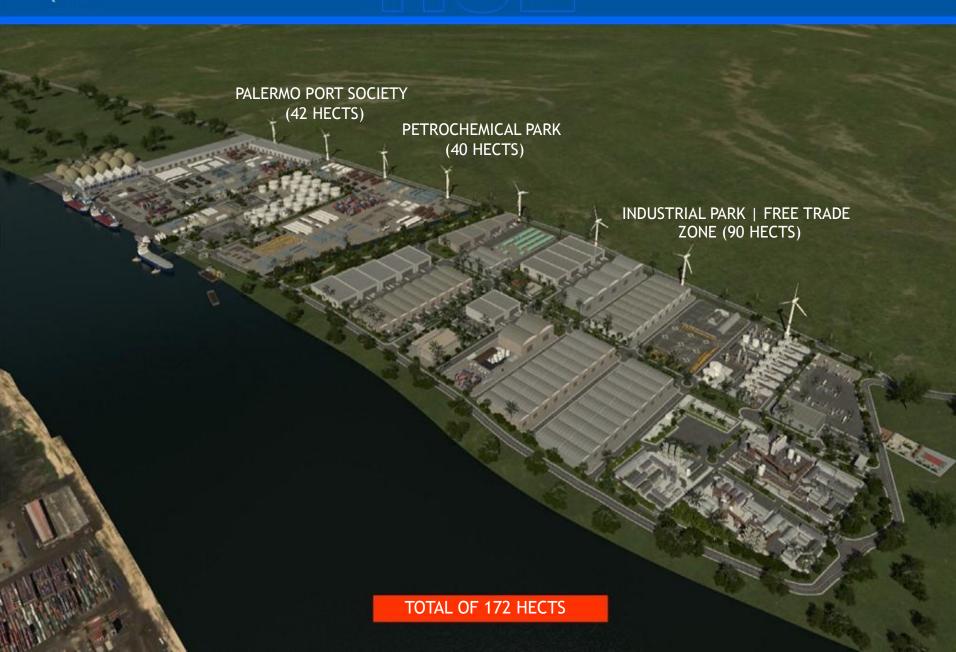

# HYDROCARBONS AND DERIVATIVES STORAGE TERMINAL

- LIQUIDS TERMINAL FOR TANKERS AND BARGES.
- 2 MILLION BLS STORAGE CAPACITY.
- RECEIPT AND DELIVERY OF LIQUIDS OPERATION (BY RIVER AND GROUND).

#### **HYDROCARBONS ZONE**

- STRATEGIC LOCATION WITH CLOSE ACCCESS TO LIQUIDS AND MULTIPURPOSE TERMINAL.
- INDUSTRY RELATED TO MINING AND ENERGY SECTOR.

### **INDUSTRIAL PARK: 90 HCT**

30 HECTS ASSIGNED AS PERMANENT FREE ZONE

ENERGY RELATED CLIENTS (OIL, GAS AND MINING)

LOGISTICS AND BUSINESS PLATFORM.

METERS AWAY FROM MULTIPURPOSE AND LIQUIDS TERMINAL.

DIRECT CONECTION TO NATIONAL ROADS.