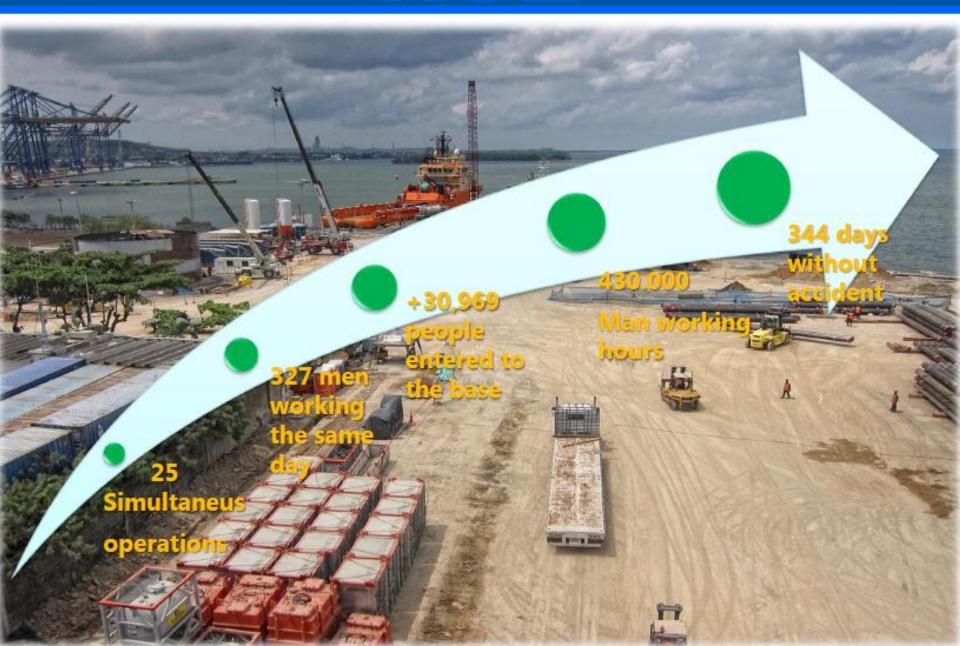

ELIVERY OF LIQUIDS OPERATION (BY RIVER AND GROUND).

#### **HYDROCARBONS ZONE**

- STRATEGIC LOCATION WITH CLOSE ACCCESS TO LIQUIDS AND MULTIPURPOSE TERMINAL.
- INDUSTRY RELATED TO MINING AND ENERGY SECTOR.





### **INDUSTRIAL PARK: 90 HCT**

30 HECTS ASSIGNED AS PERMANENT FREE ZONE

ENERGY RELATED CLIENTS (OIL, GAS AND MINING)

LOGISTICS AND BUSINESS PLATFORM.

METERS AWAY FROM MULTIPURPOSE AND LIQUIDS TERMINAL.

DIRECT CONECTION TO NATIONAL ROADS.























# HSIE

























































#### GENERAL VIEW | JULY 2012

- 1) Wharfage
- 2) Mud and cement plants
- 3) Water tank
- 4) Office building for 55 people
- 5) Infirmary
- 6) 2.100 m2 Warehouse
- 7) Temporal Waste Storage
- 8) 7.600 m2 Casing storage yard
- 9) Pre stowage zone



















# HSIE

## PORTS & TERMINALS DIVISION FAST RESPONSE FACILITY















#### STRATEGIC LOCATION