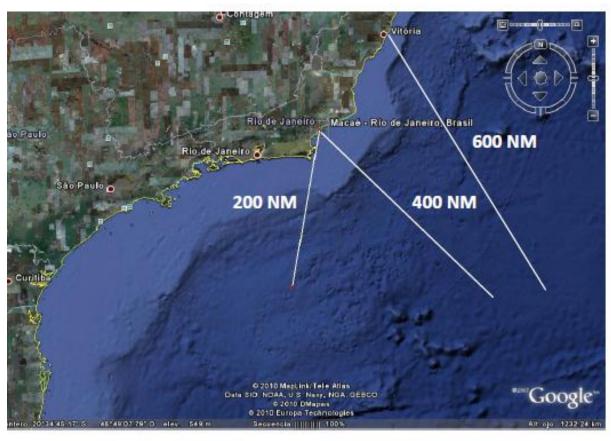

## **SHORE BASE - WELL DISTANCES**

VS

**SHORE BASE - LOGISTICS SOLUTIONS** 

**USA** 

PORT FOURCHON SERVES 90% OF ALL EXPLORATORY WELLS IN US GULF